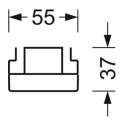

# MECHANICS

| MEDITALLIO             |         |                                                    |
|------------------------|---------|----------------------------------------------------|
| Housing colour         |         | traffic white RAL 9016                             |
| Dimensions (LxWxH/DxH) |         | 1531mm x 55mm x 37mm                               |
| Weight (net)           |         | 1.65kg                                             |
| Type of installation   |         | Mounting rail system installation, Light structure |
| Dimensions             |         |                                                    |
| L                      | 1531 mm | Length                                             |
| В                      | 55 mm   | Width                                              |
| н                      | 37 mm   | Height                                             |