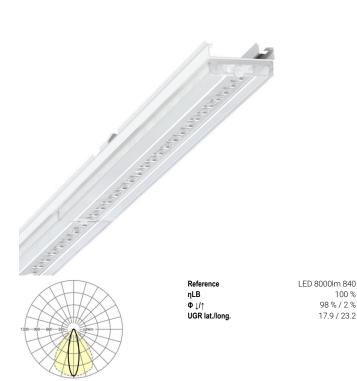

100 % 98 % / 2 %

17.9 / 23.2

Device mount - Central.Line.Optic - direct, narrow distribution - visually continuous

Device mount made of a galvanised, profiled steel sheet; surface coated with polyester resin. Tool-free attachment with design-integrated pressure caps guarantee protection against theft and dismantling. Housing colour traffic white RAL 9016; Direct, narrow-beam light distribution using the Central.Line.Optic made of PMMA plastic. The lens optics ensure absolute ease of assembly and are simple to maintain thanks to the easily cleaned surface. The compact 1-row arrangement of the lenses ensures that the dots merge into a line with a homogeneous appearance in the object. Electrical connection by means of a fixed, 5-pin, quick-fit plug connector and a free choice of phases. Integrated guide for fast contacting. They are exchangeable, permit modernisation and reliably prolong the service life of the overall system.

# LIGHTING TECHNOLOGY

| Placement                     | LED, Colour rendering/Light colour CRI ≥<br>80 / 4000K                              |
|-------------------------------|-------------------------------------------------------------------------------------|
| Colour tolerance (MacAdam)    | 3SDCM                                                                               |
| Nominal luminous flux         | 8646lm                                                                              |
| LED service life              | 50000h L80/B10 (Tq 35°C), 70000h<br>L80/B50 (Tq 35°C), 100000h L80/B50<br>(Tq 30°C) |
| Luminaire luminous efficiency | 176lm/W                                                                             |
| Beam angle                    | 25° (C0) / 100 ° (C90)                                                              |
| UGR lat./long.                | 17.9 / 23.2                                                                         |
|                               |                                                                                     |